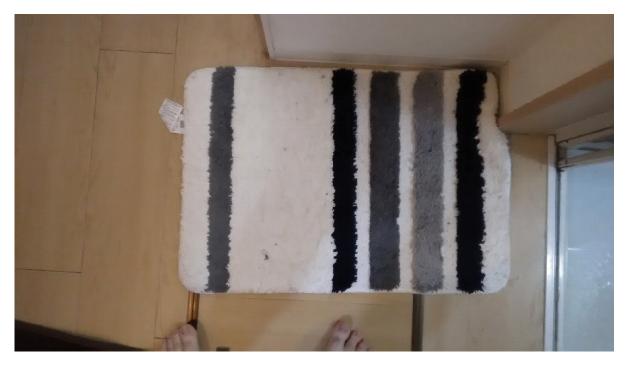

### All four purchased together 2,500 yen.

The 1st is a large circular shaggy carpet, 177cm in diameter.

The 2nd is a small, rectangular, blue carpet. Dimensions are 86cm X 57cm

The 3rd is a small white mat with black, and gray stripes. Dimensions 67cm X 45cm