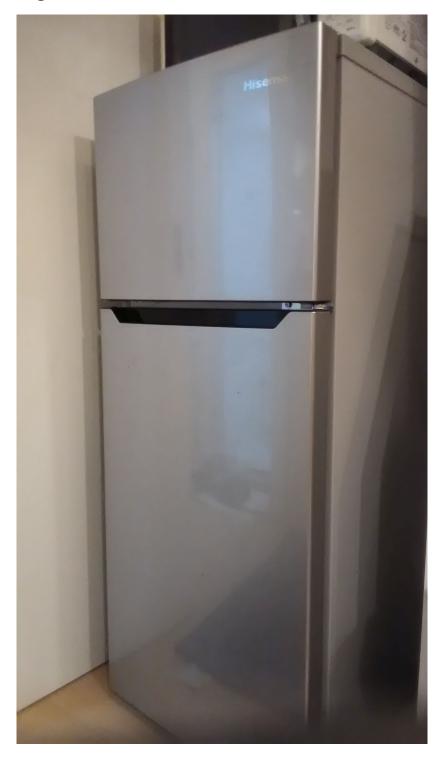

## Hisense Freezer/Refrigerator 7,000 yen

The freezer interior is 36cm X 26cm and is 35cm deep

The fridge comes with 3 shelves, a 4th shelf with a door, and 3 small racks on the fridge door. Interior is 70cm X 42cm wide and 30cm deep.