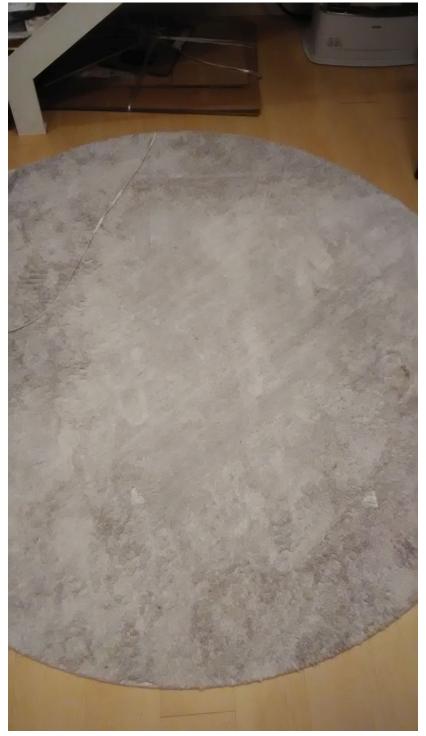

### All four purchased together 2,500 yen.

The 1st is a large circular shaggy carpet, 177cm in diameter.

The 2nd is a small, rectangular, blue carpet. Dimensions are 86cm X 57cm

The 3rd is a small white mat with black, and gray stripes. Dimensions 67cm X 45cm