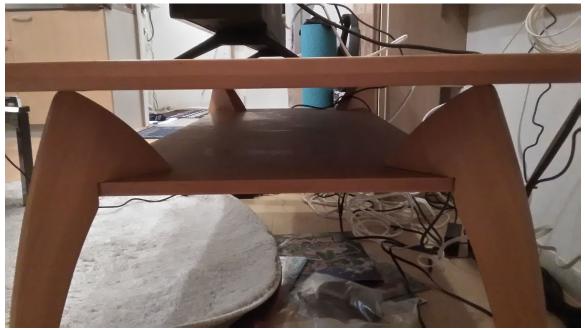

### Television Table: 4,000 yen

Light color wood, secondary shelf under the table.

Does not bend or fold. Dimensions 60cm X 110cm X 42cm

Coffee Table 4,000 yen Dark wood, <u>foldable legs on hinges</u>. 90cm X 60cm X 31cm