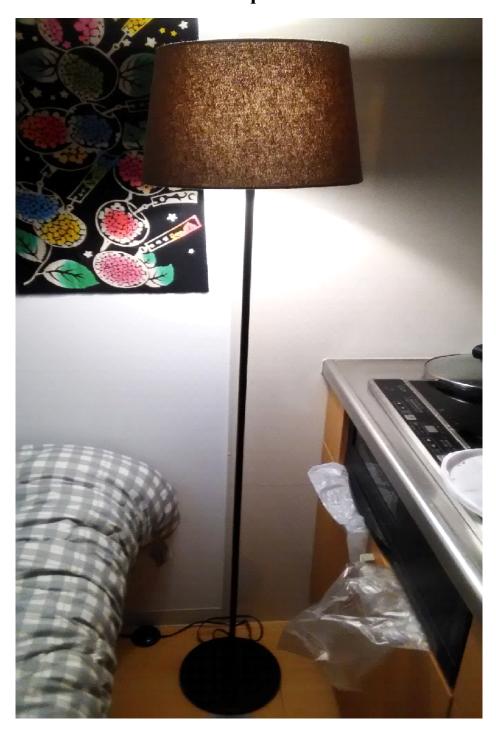

## Options for microwaving, toasting, konbini lunches, and a timer. 500 watt. Grounding wire.

Interior dimensions are 29cm X 17cm and 31cm deep.

Freestanding 150cm tall lamp3,000 yenDimensions: Shade 34cm and height 174cmButton at base of lamp activated with foot.