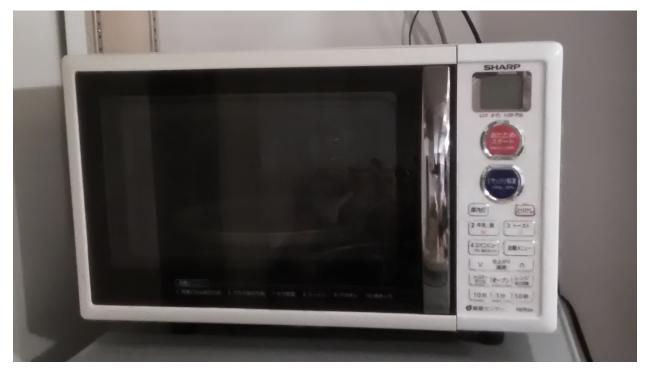

# SHARP Microwave Oven 3,000 yen

## Options for microwaving, toasting, konbini lunches, and a timer. 500 watt. Grounding wire.

Interior dimensions are 29cm X 17cm and 31cm deep.

Freestanding 150cm tall lamp3,000 yenDimensions: Shade 34cm and height 174cmButton at base of lamp activated with foot.