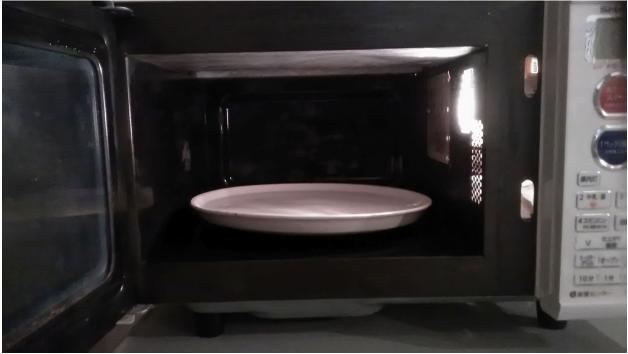

# SHARP Microwave Oven 3,000 yen

## Options for microwaving, toasting, konbini lunches, and a timer. 500 watt. Grounding wire.

Interior dimensions are 29cm X 17cm and 31cm deep.

Freestanding 150cm tall lamp3,000 yenDimensions: Shade 34cm and height 174cmButton at base of lamp activated with foot.