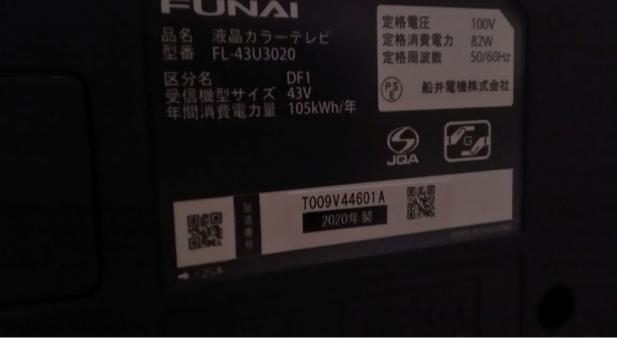

Funai 43V 4K Flat LCD television purchased 2.5 years ago. 40,000 yen O.B.O. Has 4 hdmi ports, antenna connections, and a remote. Dimensions 97cm X 56cm