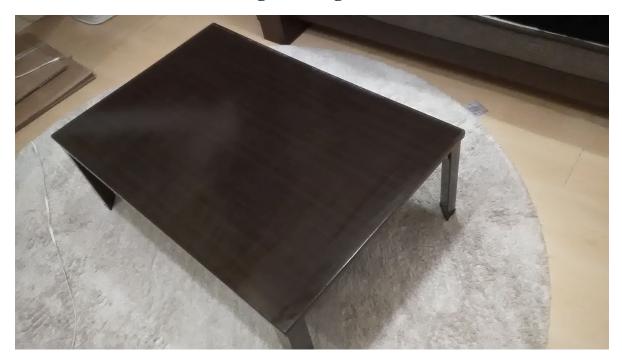

### Television Table: 4,000 yen

Light color wood, secondary shelf under the table.

Does not bend or fold. Dimensions 60cm X 110cm X 42cm

Coffee Table 4,000 yen Dark wood, <u>foldable legs on hinges</u>. 90cm X 60cm X 31cm