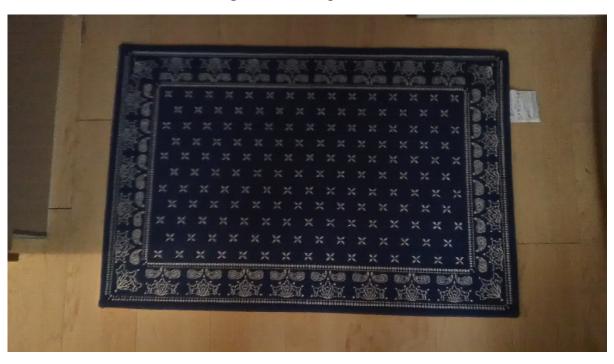

### All four purchased together 2,500 yen.

The 1st is a large circular shaggy carpet, 177cm in diameter.

The 2nd is a small, rectangular, blue carpet. Dimensions are 86cm X 57cm

The 3rd is a small white mat with black, and gray stripes. Dimensions 67cm X 45cm