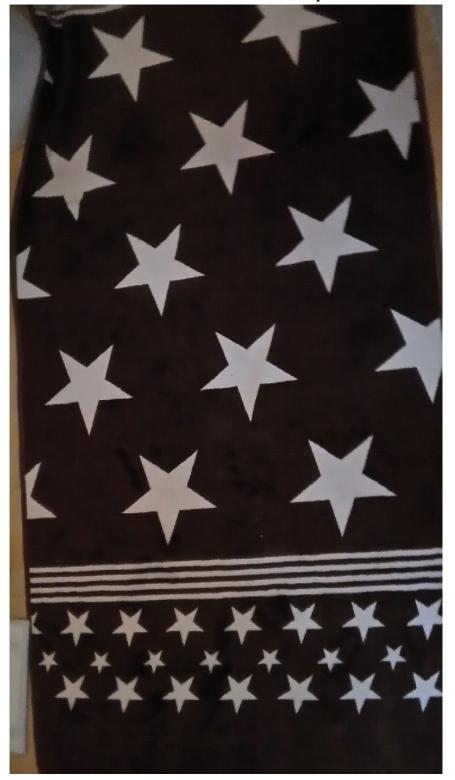

The 4th is brown and white with stars and stripes. 180cm X 81cm

Contact: srnordan@gmail.com