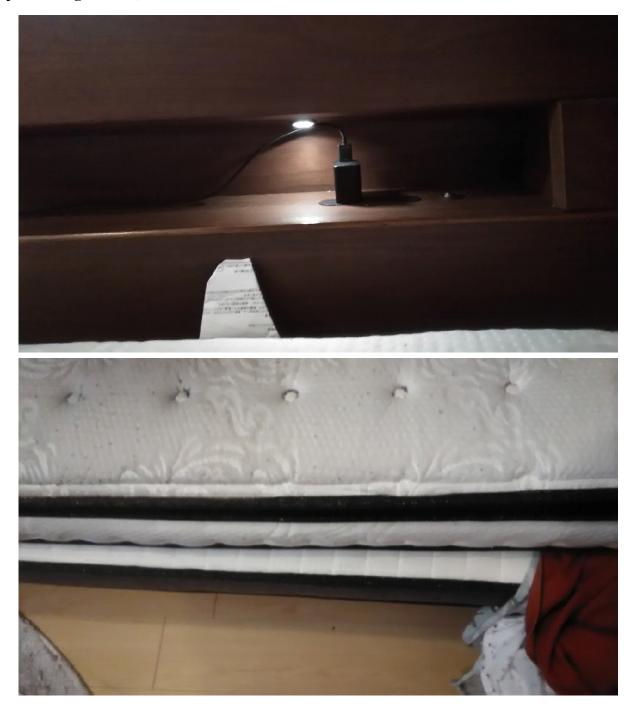

### Sayonara Household Appliances and Furniture Sale in Obihiro

One western style bed purchased new 2.5 years ago. 70,000 or best offer. Includes bed frame with plug that enables light and power outlets, box spring and mattress (discoloration on top mattress due to drink spill, which has been thoroughly cleaned, but the color remains). Pillows and fitted sheets that fit the bed are included free to the person purchasing the bed, if desired. Bed frame 217cm X 120/ Mattresses 190cm X 120cm