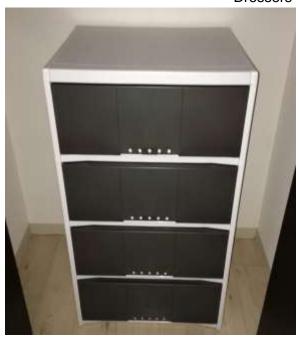

Please let me know if you have any questions. Thank you.

Folding Couch - 12000 yen Bicycle 21 Technology Road Bike- 12000 yen TV 42in Toshiba Regza 1080p - 15000 yen Computer tower case -1000 yen Speakers - 1500 yen Razer mechanical keyboard – 4000 yen PS3 Hori Arcade Stick - 3000 yen Microwave – 3500 yen Convection oven – 4000 yen Propane Range – 5000 yen Crepe machine - 2000 yen Kitchen Cabinet - 3000 yen Washing Machine – 6000 yen Desk - 5000 yen Desk Chair - 5000 yen Table – 6000 yen Dressers - 1500 each

Kitchen Cabinet - 300 yen

Washing Machine – 6000 yen

Desk – 5000 yen

Desk Chair – 5000 yen

Dressers – 1500 each

Table – 5000 yen

Various kitchen ware and other stuff ;) - free