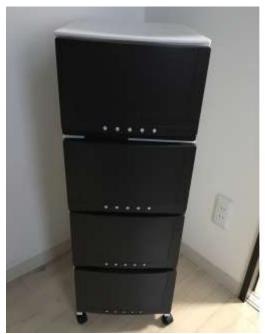

Please let me know if you have any questions. Thank you.

Folding Couch - 12000 yen Bicycle 21 Technology Road Bike- 12000 yen TV 42in Toshiba Regza 1080p - 15000 yen Computer tower case -1000 yen Speakers - 1500 yen Razer mechanical keyboard – 4000 yen PS3 Hori Arcade Stick - 3000 yen Microwave – 3500 yen Convection oven – 4000 yen Propane Range – 5000 yen Crepe machine - 2000 yen Kitchen Cabinet - 3000 yen Washing Machine – 6000 yen Desk - 5000 yen Desk Chair - 5000 yen Table – 6000 yen Dressers - 1500 each

Kitchen Cabinet - 300 yen

Washing Machine – 6000 yen

Desk – 5000 yen

Desk Chair – 5000 yen

Dressers – 1500 each

Table – 5000 yen

Various kitchen ware and other stuff ;) - free