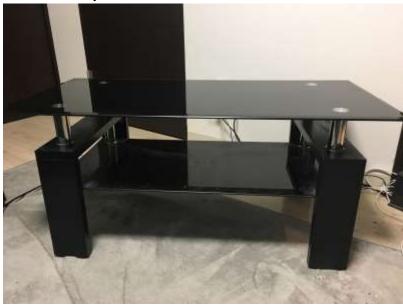

Please let me know if you have any questions. Thank you.

Folding Couch - 12000 yen Bicycle 21 Technology Road Bike- 12000 yen TV 42in Toshiba Regza 1080p - 15000 yen Computer tower case -1000 yen Speakers - 1500 yen Razer mechanical keyboard – 4000 yen PS3 Hori Arcade Stick - 3000 yen Microwave – 3500 yen Convection oven – 4000 yen Propane Range – 5000 yen Crepe machine - 2000 yen Kitchen Cabinet - 3000 yen Washing Machine – 6000 yen Desk - 5000 yen Desk Chair - 5000 yen Table – 6000 yen Dressers - 1500 each

Kitchen Cabinet - 300 yen

Washing Machine – 6000 yen

Desk – 5000 yen

Desk Chair – 5000 yen

Dressers – 1500 each

Table – 5000 yen

Various kitchen ware and other stuff ;) - free