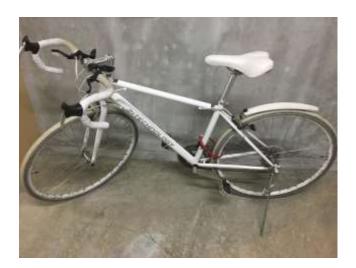

Please let me know if you have any questions. Thank you.

Folding Couch - 12000 yen Bicycle 21 Technology Road Bike- 12000 yen TV 42in Toshiba Regza 1080p - 15000 yen Computer tower case -1000 yen Speakers - 1500 yen Razer mechanical keyboard – 4000 yen PS3 Hori Arcade Stick - 3000 yen Microwave – 3500 yen Convection oven – 4000 yen Propane Range – 5000 yen Crepe machine - 2000 yen Kitchen Cabinet - 3000 yen Washing Machine – 6000 yen Desk - 5000 yen Desk Chair - 5000 yen Table – 6000 yen Dressers - 1500 each

Various kitchenware (Nabe, pots, glasses, etc.) and other stuff;) – free

Folding Couch - 12000 yen

Bicycle 21 Technology Road Bike- 12000 yen

TV 42in Toshiba Regza 1080p – 15000 yen

Apple TV 3<sup>rd</sup> Gen 1920x1080 - 5000 yen