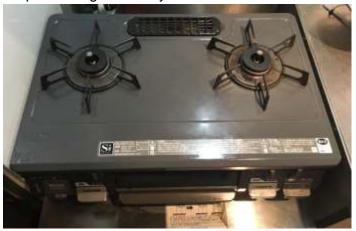

Computer tower case -1000 yen

Speakers - 1500 yen

Razer mechanical keyboard – 4500 yen

PS3 Hori Arcade Stick – 3000 yen

Microwave – 3500 yen

Convection oven – 4000 yen

Propane Range – 5000 yen

Crepe machine - 2000 yen