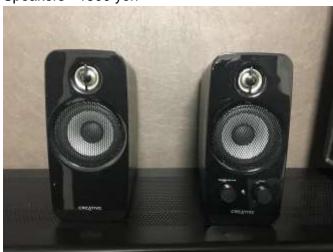

Please let me know if you have any questions. Thank you.

Folding Couch - 12000 yen Bicycle 21 Technology Road Bike- 12000 yen TV 42in Toshiba Regza 1080p - 15000 yen Computer tower case -1000 yen Speakers - 1500 yen Razer mechanical keyboard – 4000 yen PS3 Hori Arcade Stick - 3000 yen Microwave – 3500 yen Convection oven – 4000 yen Propane Range – 5000 yen Crepe machine - 2000 yen Kitchen Cabinet - 3000 yen Washing Machine – 6000 yen Desk - 5000 yen Desk Chair - 5000 yen Table – 6000 yen Dressers - 1500 each

Computer tower case -1000 yen

Speakers - 1500 yen

Razer mechanical keyboard – 4500 yen

PS3 Hori Arcade Stick – 3000 yen

Microwave – 3500 yen

Convection oven – 4000 yen

Propane Range – 5000 yen

Crepe machine - 2000 yen