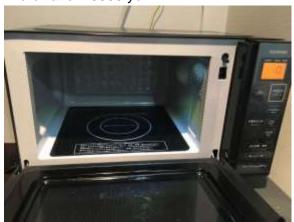

Please let me know if you have any questions. Thank you.

Folding Couch - 12000 yen Bicycle 21 Technology Road Bike- 12000 yen TV 42in Toshiba Regza 1080p - 15000 yen Computer tower case -1000 yen Speakers - 1500 yen Razer mechanical keyboard – 4000 yen PS3 Hori Arcade Stick - 3000 yen Microwave – 3500 yen Convection oven – 4000 yen Propane Range – 5000 yen Crepe machine - 2000 yen Kitchen Cabinet - 3000 yen Washing Machine – 6000 yen Desk - 5000 yen Desk Chair - 5000 yen Table – 6000 yen Dressers - 1500 each

Computer tower case -1000 yen

Speakers - 1500 yen

Razer mechanical keyboard – 4500 yen

PS3 Hori Arcade Stick – 3000 yen

Microwave – 3500 yen

Convection oven – 4000 yen

Propane Range – 5000 yen

Crepe machine - 2000 yen