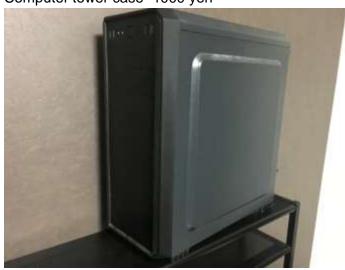

Please let me know if you have any questions. Thank you.

Folding Couch - 12000 yen Bicycle 21 Technology Road Bike- 12000 yen TV 42in Toshiba Regza 1080p - 15000 yen Computer tower case -1000 yen Speakers - 1500 yen Razer mechanical keyboard – 4000 yen PS3 Hori Arcade Stick - 3000 yen Microwave – 3500 yen Convection oven – 4000 yen Propane Range – 5000 yen Crepe machine - 2000 yen Kitchen Cabinet - 3000 yen Washing Machine – 6000 yen Desk - 5000 yen Desk Chair - 5000 yen Table – 6000 yen Dressers - 1500 each

Computer tower case -1000 yen

Speakers - 1500 yen

Razer mechanical keyboard – 4500 yen

PS3 Hori Arcade Stick – 3000 yen

Microwave – 3500 yen

Convection oven – 4000 yen

Propane Range – 5000 yen

Crepe machine - 2000 yen