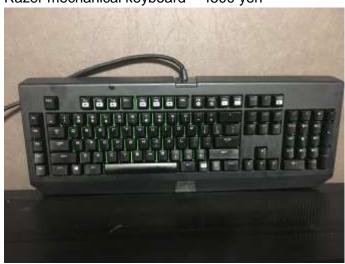

Please let me know if you have any questions. Thank you.

Folding Couch - 12000 yen Bicycle 21 Technology Road Bike- 12000 yen TV 42in Toshiba Regza 1080p - 15000 yen Computer tower case -1000 yen Speakers - 1500 yen Razer mechanical keyboard – 4000 yen PS3 Hori Arcade Stick - 3000 yen Microwave – 3500 yen Convection oven – 4000 yen Propane Range – 5000 yen Crepe machine - 2000 yen Kitchen Cabinet - 3000 yen Washing Machine – 6000 yen Desk - 5000 yen Desk Chair - 5000 yen Table – 6000 yen Dressers - 1500 each

Computer tower case -1000 yen

Speakers - 1500 yen

Razer mechanical keyboard – 4500 yen

PS3 Hori Arcade Stick – 3000 yen

Microwave – 3500 yen

Convection oven – 4000 yen

Propane Range – 5000 yen

Crepe machine - 2000 yen