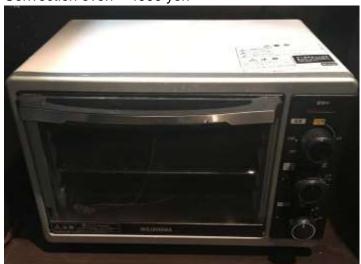

Computer tower case -1000 yen

Speakers - 1500 yen

Razer mechanical keyboard – 4500 yen

PS3 Hori Arcade Stick – 3000 yen

Microwave – 3500 yen

Convection oven – 4000 yen

Propane Range – 5000 yen

Crepe machine - 2000 yen