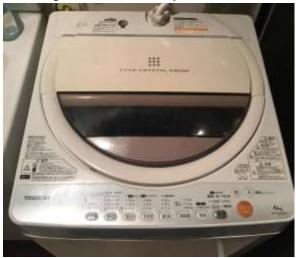

Please let me know if you have any questions. Thank you.

Folding Couch - 12000 yen Bicycle 21 Technology Road Bike- 12000 yen TV 42in Toshiba Regza 1080p - 15000 yen Computer tower case -1000 yen Speakers - 1500 yen Razer mechanical keyboard – 4000 yen PS3 Hori Arcade Stick - 3000 yen Microwave – 3500 yen Convection oven – 4000 yen Propane Range – 5000 yen Crepe machine - 2000 yen Kitchen Cabinet - 3000 yen Washing Machine – 6000 yen Desk - 5000 yen Desk Chair - 5000 yen Table – 6000 yen Dressers - 1500 each

Kitchen Cabinet - 300 yen

Washing Machine – 6000 yen

Desk – 5000 yen

Desk Chair – 5000 yen

Dressers – 1500 each

Table – 5000 yen

Various kitchen ware and other stuff ;) - free