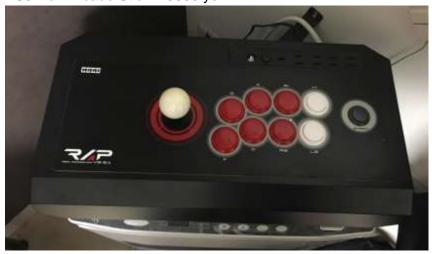

Please let me know if you have any questions. Thank you.

Folding Couch - 12000 yen Bicycle 21 Technology Road Bike- 12000 yen TV 42in Toshiba Regza 1080p - 15000 yen Computer tower case -1000 yen Speakers - 1500 yen Razer mechanical keyboard – 4000 yen PS3 Hori Arcade Stick - 3000 yen Microwave – 3500 yen Convection oven – 4000 yen Propane Range – 5000 yen Crepe machine - 2000 yen Kitchen Cabinet - 3000 yen Washing Machine – 6000 yen Desk - 5000 yen Desk Chair - 5000 yen Table – 6000 yen Dressers - 1500 each

Computer tower case -1000 yen

Speakers - 1500 yen

Razer mechanical keyboard – 4500 yen

PS3 Hori Arcade Stick – 3000 yen

Microwave – 3500 yen

Convection oven – 4000 yen

Propane Range – 5000 yen

Crepe machine - 2000 yen